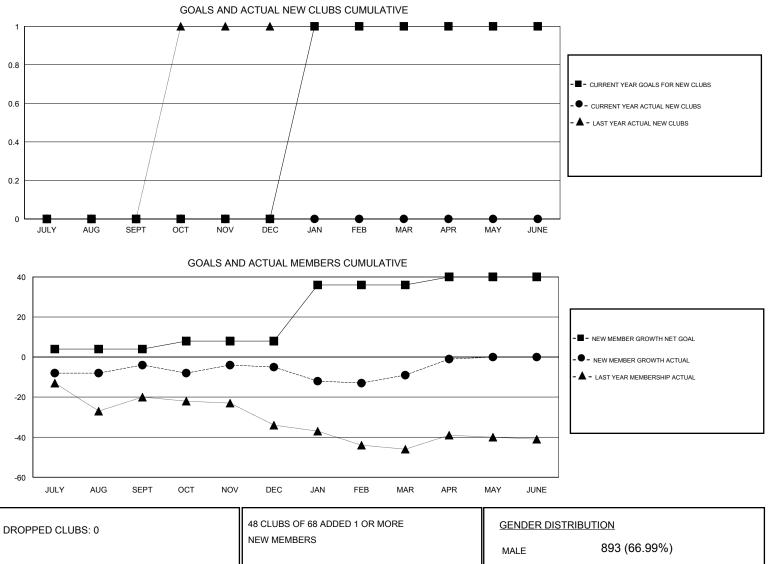

## LOCATION AUSTRALIA

GMT CA

| Clubs         |               |           |               | Members               |                                                                |                                                              |                                                    |  |
|---------------|---------------|-----------|---------------|-----------------------|----------------------------------------------------------------|--------------------------------------------------------------|----------------------------------------------------|--|
|               | RESULTS FOR   | 2016-2017 |               | RESULTS FOR 2016-2017 |                                                                |                                                              |                                                    |  |
| QUARTER       | NEW CLUB GOAL | NEW CLUBS | DROPPED CLUBS | QUARTER               | NEW MEMBER GROWTH<br>NET GOAL (not reinstated<br>or transfers) | NEW MEMBER<br>GROWTH ACTUAL (not<br>reinstated or transfers) | DROPPED<br>MEMBERS ACTUAL<br>(including transfers) |  |
| JULY/AUG/SEPT | 0             | 0         | 0             | JULY/AUG/SEPT         | 4                                                              | 39                                                           | 43                                                 |  |
| OCT/NOV/DEC   | 0             | 0         | 0             | OCT/NOV/DEC           | 4                                                              | 25                                                           | 26                                                 |  |
| JAN/FEB/MAR   | 1             | 0         | 0             | JAN/FEB/MAR           | 28                                                             | 34                                                           | 38                                                 |  |
| APR/MAY/JUNE  | 0             | 0         | 0             | APR/MAY/JUNE          | 4                                                              | 16                                                           | 8                                                  |  |

|                 |     |                           | MALE             | 893 (66.99%)              |    |
|-----------------|-----|---------------------------|------------------|---------------------------|----|
| DROPPED MEMBERS |     |                           | FEMALE           | 440 (33.01%)              |    |
| DECEASED        | 16  | CLICK HERE FOR CUMULATIVE | TOTAL FAMILY UNI | TOTAL FAMILY UNIT MEMBERS |    |
| CLUB CANCELLED  | 0   | MEMBERSHIP DATA           |                  |                           | 00 |
| OTHER           | 99  |                           | FAMILY MEMBERS F | PAYING HALF               | 86 |
| TOTAL           | 115 |                           |                  |                           |    |